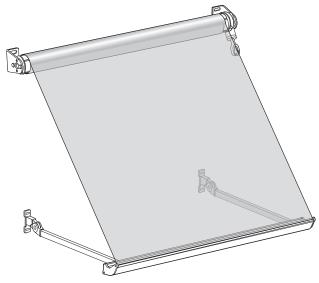

## **Awning Includes**

- Gear Box for manual operation
- Altus RTS Motor for motorised opeartion
- Crank Rod 150cm
- White Powder Coated Brackets & Bottom Rail
- Spring loaded arms.