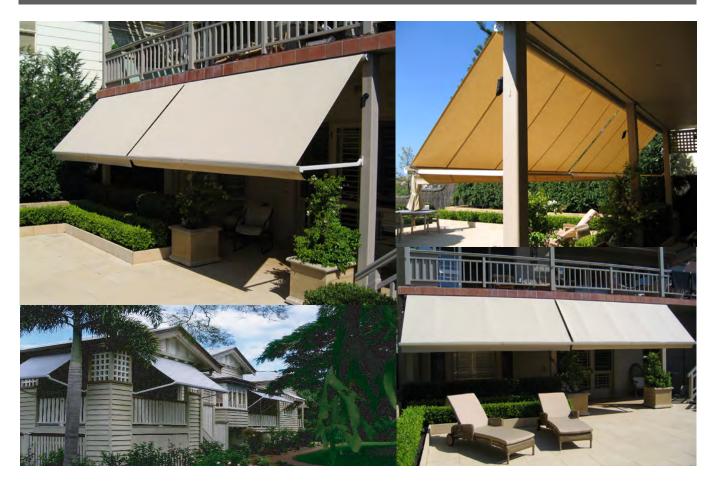

The GFS drop-arm awning system can be adjusted to precisely the right angle to allow for shade where needed while permitting sufficient light and airflow, particularly with the use of screen mesh fabrics, and with the option to completely cover the window, if needed.

This makes it a very versatile awning and the ideal answer for windows verandahs, balcony's etc. Remember that with any type of awning you will reduce the need for air conditioning. Screen mesh fabrics can minimize the heat and yet let the light through minimizing the use of lights in the day time. So help to reduce your energy foot print on the planet and consider screening your glass areas from the harsh effects of the sun. GFS have a wide range of sun control products to provide you with a shade solution for most situations to help make your living areas more comfortable.