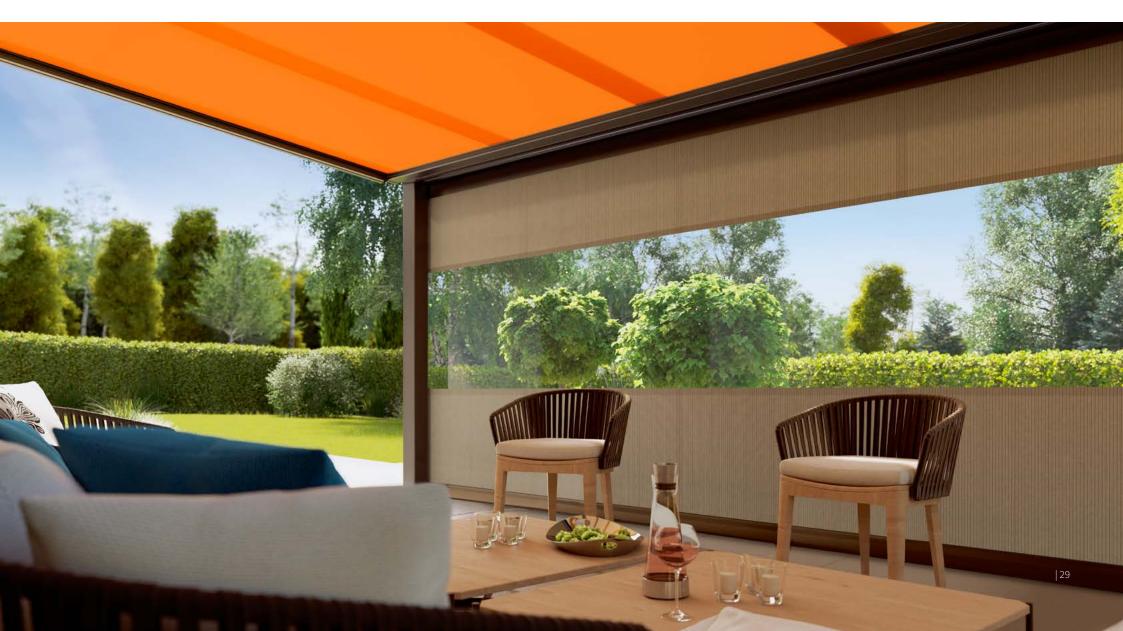

# Enjoy the play of light and shade.

**Textile shading for increased living comfort** markilux design awnings for windows offer a variety of advantages compared to standard shading systems. They offer effective protection against blinding sunrays and prevent your rooms from heating up to protect the climate. markilux design awnings immerse your rooms in softly adjusted daylight without blocking out the sun completely. Transparent awning covers permit a clear view to the outside whilst protecting you from glances from the outside. The operation with the greatest of ease or the possibility of integration in home automation is a given fact at markilux.

# Best outlook for your privacy.

**See without being seen** With the textile shading systems from markilux you will always have a clear view and are at the same time protected from unwanted glances from the outside. Furthermore, you determine, depending on the choice of the awning cover, how much light shines into kitchen, living room or bathroom. Choose the window blind that matches you and your home from a wide range of models, cover colours and patterns. That's a nice outlook, don't you think so?

## transolair

**Solar protection with a view** The sunvas fabric with special perforating technique stands for comfortable transparency and good light and air permeability. Air can circulate between the cover and the window. This effectively reduces the build-up of heat.