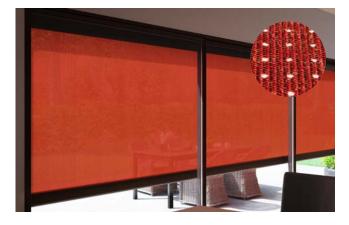

# Vertical cassette awnings

**In sun, wind and weather** When the awning is retracted, the cassette completely encompasses the awning cover and thus provides best protection from wind and weather. Vertical cassette awnings are guided in front of the window across the entire height and provide optimal protection from glances and glare.

Cassette shape, operating comfort, cover guidance and installation type can be chosen freely just like your favourite pattern from the over 250 awning covers of the markilux collection.

**Perfect cover tension** Depending on the model, markilux vertical cassette awnings are equipped with special gas pistons or vario belt tensioning system. This permits an optimal cover fit also for larger systems and wind loads.