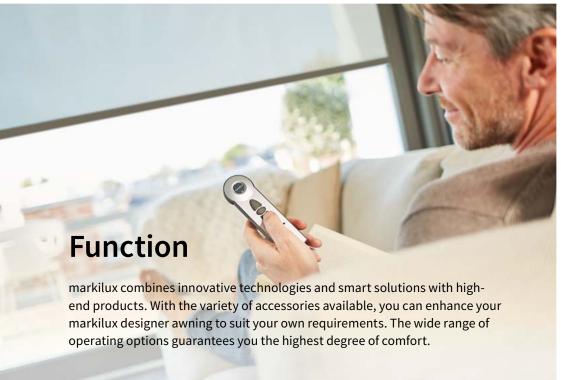

# In no time, at the touch of a button or automatically.

Operating comfort for highest demands and any weather situation The choice is yours: Manual operation – on request with servo support –, motor and radio-controlled motor with remote control are possible depending on the model. Optionally sun, wind and rain sensors provide intelligent control of your markilux design awning, or you operate it directly or while you are out via smart phone or tablet. Your markilux specialist dealer is at your disposal should you have any questions regarding the markilux operating comfort and will provide you with details on how you can connect several single units and operate with only one touch of a button.

**Home automation** Easily control your window blinds by smart phone or tablet – also from away from home. The smart control with io technology via app makes it possible.

**Intelligent control** With sun, wind and rain sensor, your markilux reacts to any change in the weather. In sunny conditions the window blinds extend automatically, with wind and rain they retract.

markilux radio-controlled motor Perfect protection from the sun, glances and glare comfortably at the touch of a button.