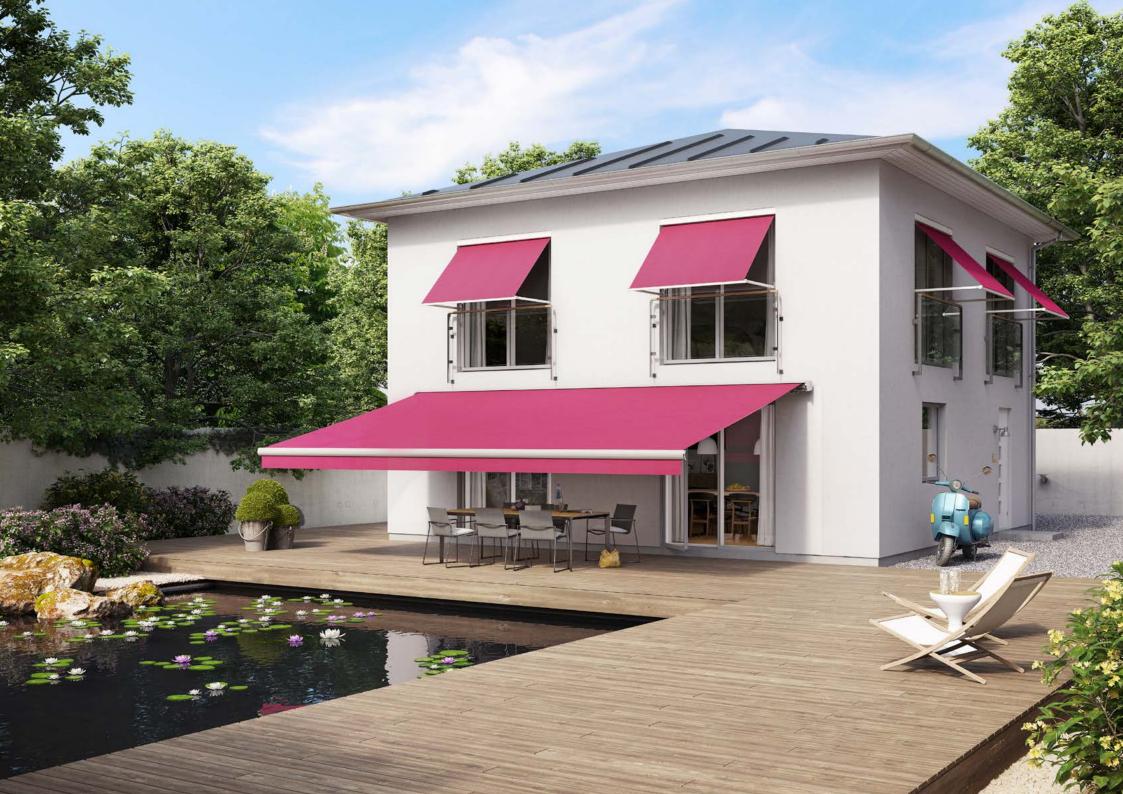

Bring your very own private sunshine to your house with a vertical design awning from markilux.

**Children** enjoy playing in bright rooms.

Natural light increases your wellbeing.

# Vertical cassette awnings

**In sun, wind and weather** When the awning is retracted, the cassette completely encompasses the awning cover and thus provides best protection from wind and weather. Vertical cassette awnings are guided in front of the window across the entire height and provide optimal protection from glances and glare.