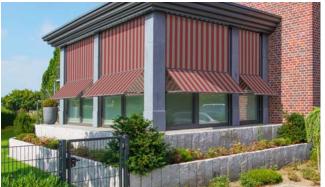

**Drop-arm cassette blinds** Drop-arms with gas pistons tension the cover in an angle of up to 140 degrees to the window. A cassette awning with classic appearance that protects from the sun and still permits a clear view to the outside.

# Drop-arm cassette awning

markilux 730 Square cover cassette, 95 × 95 mm

markilux 830 Round cover cassette, Ø 115 mm

**Best solar protection with good view** Drop-arms with optimised gas pistons for optimal cover tension. Adjustable up to 140 degrees. Front profile with spring-supported locking mechanism. Telescopic accro bars are optionally available for installation on balconies.