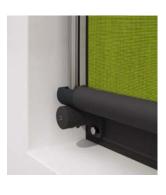

# Vertical cassette awnings

**In sun, wind and weather** When the awning is retracted, the cassette completely encompasses the awning cover and thus provides best protection from wind and weather. Vertical cassette awnings are guided in front of the window across the entire height and provide optimal protection from glances and glare.

## Fixture type

At the wall
The matching frame for your windows.

At a distance
Different brackets and cover caps
can be delivered depending on
the model.

**In a recess**Discreet and almost invisible.