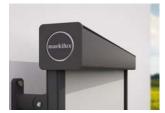

## **Cassette shape**

markilux 710 – 760 Square cover cassettes, 95 × 95 mm

markilux 810 – 860 Round cover cassettes, Ø 115 mm

markilux 776 Square cover cassette, 125 × 125 mm

markilux 876 Round cover cassette, Ø 130 mm

markilux 620 / 660 Square cover cassettes, 95 × 115 mm