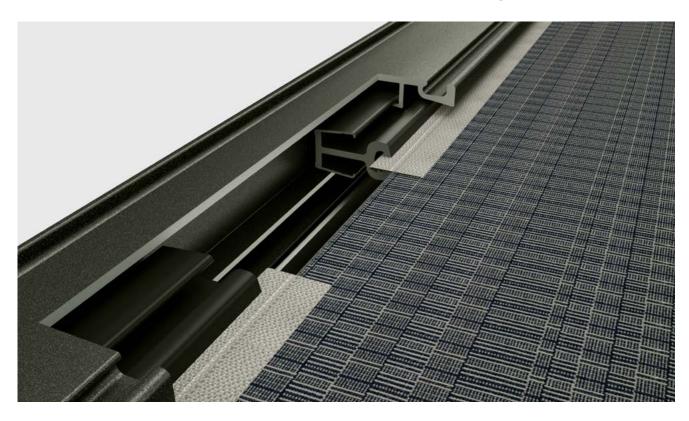

## **Cover guidance**

**Stainless steel cables**Coated with plastic, hardly visible, for discreet appearance.

**Guide tracks**Robust, on request with markilux tracfix or cover profile.

Stainless steel rods
Fine, elegant and stable: the visual highlight for a stylish appearance.

## Fixture type

At the wall
The matching frame for your windows.

At a distance
Different brackets and cover caps
can be delivered depending on
the model.

**In a recess**Discreet and almost invisible.