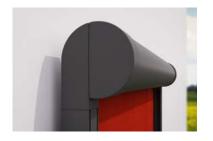

# Vertical cassette awnings

**In sun, wind and weather** When the awning is retracted, the cassette completely encompasses the awning cover and thus provides best protection from wind and weather. Vertical cassette awnings are guided in front of the window across the entire height and provide optimal protection from glances and glare.

## **Cassette shape**

markilux 710 – 760 Square cover cassettes, 95 × 95 mm

markilux 810 – 860 Round cover cassettes, Ø 115 mm

markilux 776 Square cover cassette, 125 × 125 mm

markilux 876 Round cover cassette, Ø 130 mm