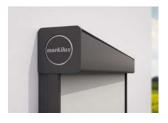

## **Cassette shape**

markilux 710 – 760 Square cover cassettes, 95 × 95 mm

markilux 810 – 860 Round cover cassettes, Ø 115 mm

markilux 776 Square cover cassette, 125 × 125 mm

markilux 876 Round cover cassette, Ø 130 mm

markilux 620 / 660 Square cover cassettes, 95 × 115 mm