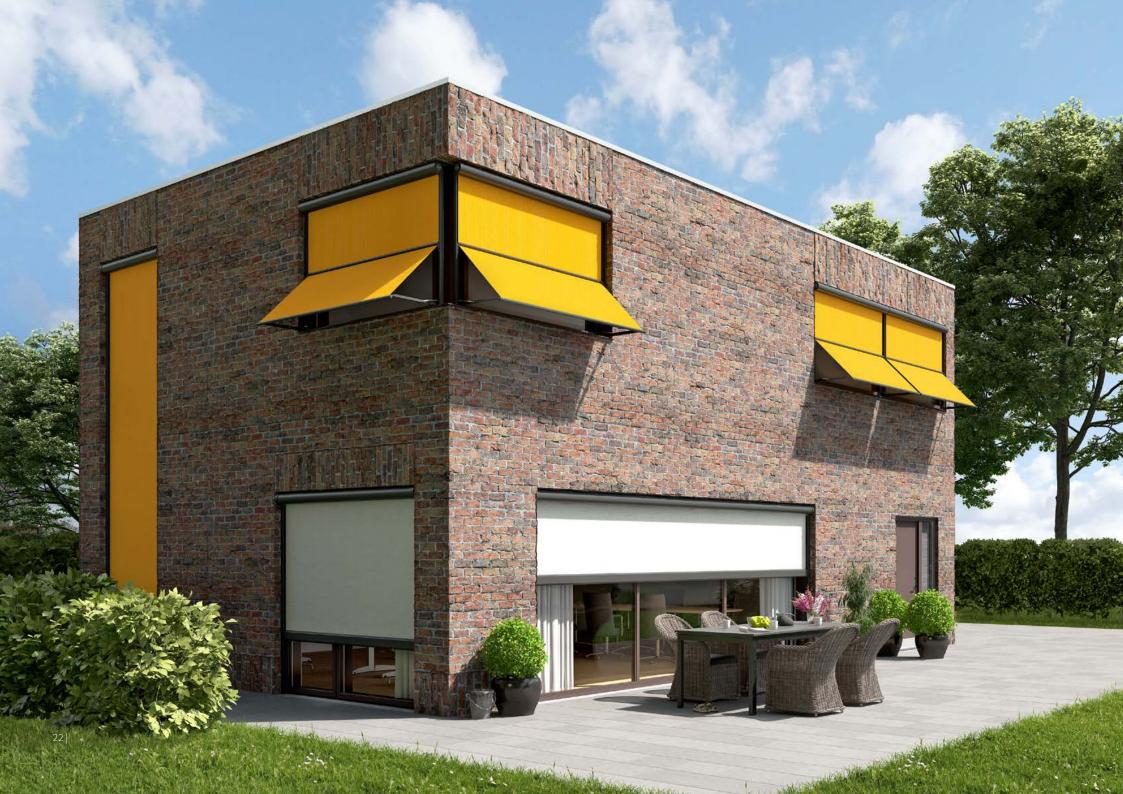

**Triangular shading systems** Clever system for special solutions. Triangular windows or skylights are given made-to-measure solar protection by markilux.

**Vertical cassette awnings** The awning cover is guided in front of the window vertically across the entire height and offers optimal protection from glances and glare. When retracted it is protected in the enclosed awning from wind and weather, and perfectly taut when extended.

# Drop-arm cassette awning

markilux 730 Square cover cassette, 95 × 95 mm

markilux 830 Round cover cassette, Ø 115 mm

**Best solar protection with good view** Drop-arms with optimised gas pistons for optimal cover tension. Adjustable up to 140 degrees. Front profile with spring-supported locking mechanism. Telescopic accro bars are optionally available for installation on balconies.