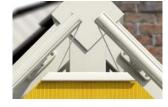

# Triangular shading

markilux 893 Round cover cassette, Ø 115 mm

Tensioning system using high tensile tensioning cords and gas pistons for optimum cover tautness.

**Clever system for special solutions** Patented clip fixture of the guide tracks permits outside and inside, vertical, horizontal or diagonal installation. The cassette protects the cover against soiling.

#### **Maximum dimensions**

400 × 500 cm

## Cover guidance

guide rail

plus tensioning cords

#### Cover tension

gas piston on the inside

## Fixture type

clearance

#### Wind resistance class 2

Beaufort force / wind speed  $5 \rightarrow 28 - 37$  km/h; 17 - 23 mph

You know what you want – we make your dreams come true. Ask your markilux specialist dealer and be inspired at markilux.com