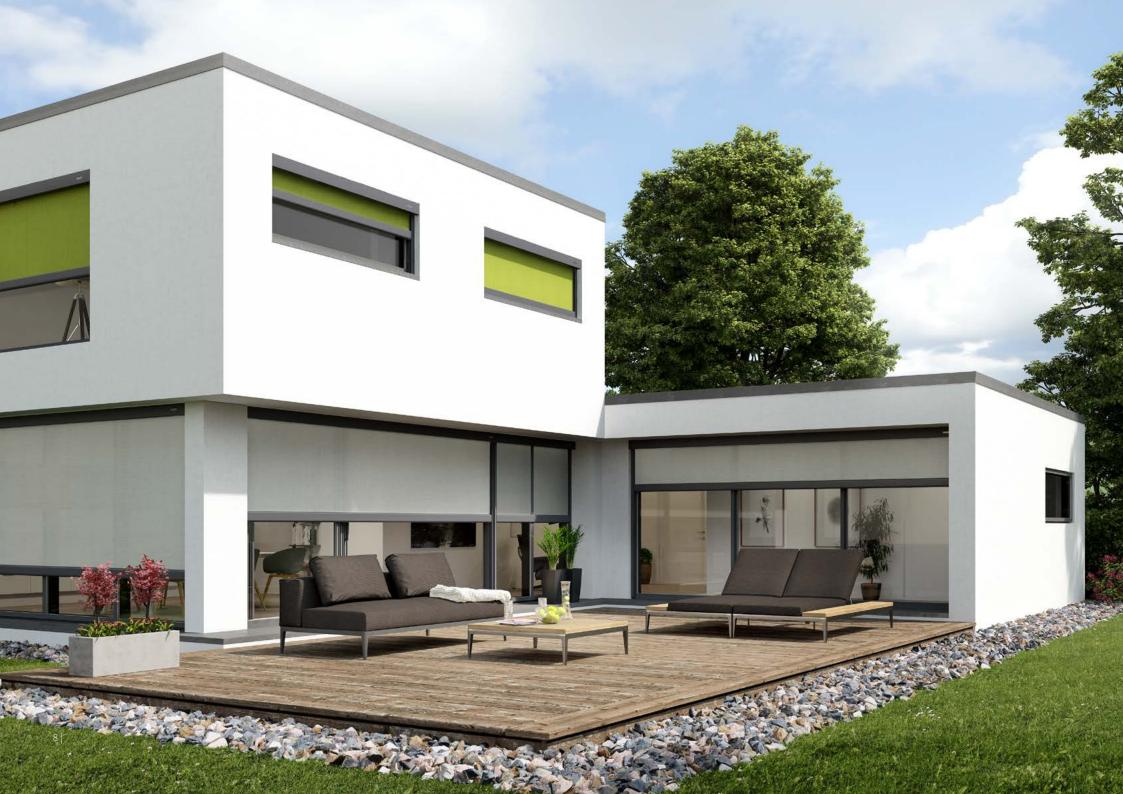

# Enjoy the play of light and shade.

**Textile shading for increased living comfort** markilux design awnings for windows offer a variety of advantages compared to standard shading systems. They offer effective protection against blinding sunrays and prevent your rooms from heating up to protect the climate. markilux design awnings immerse your rooms in softly adjusted daylight without blocking out the sun completely. Transparent awning covers permit a clear view to the outside whilst protecting you from glances from the outside. The operation with the greatest of ease or the possibility of integration in home automation is a given fact at markilux.

**Effective solar protection** markilux window awnings provide optimal UV protection and convert blinding sunrays to soft daylight.

**Optimal protection from glances** Enjoy an unobstructed view to the outside and the privacy of your own four walls.

**Models and options** As individual as your desires: Choose the markilux with the equipment that matches your home.