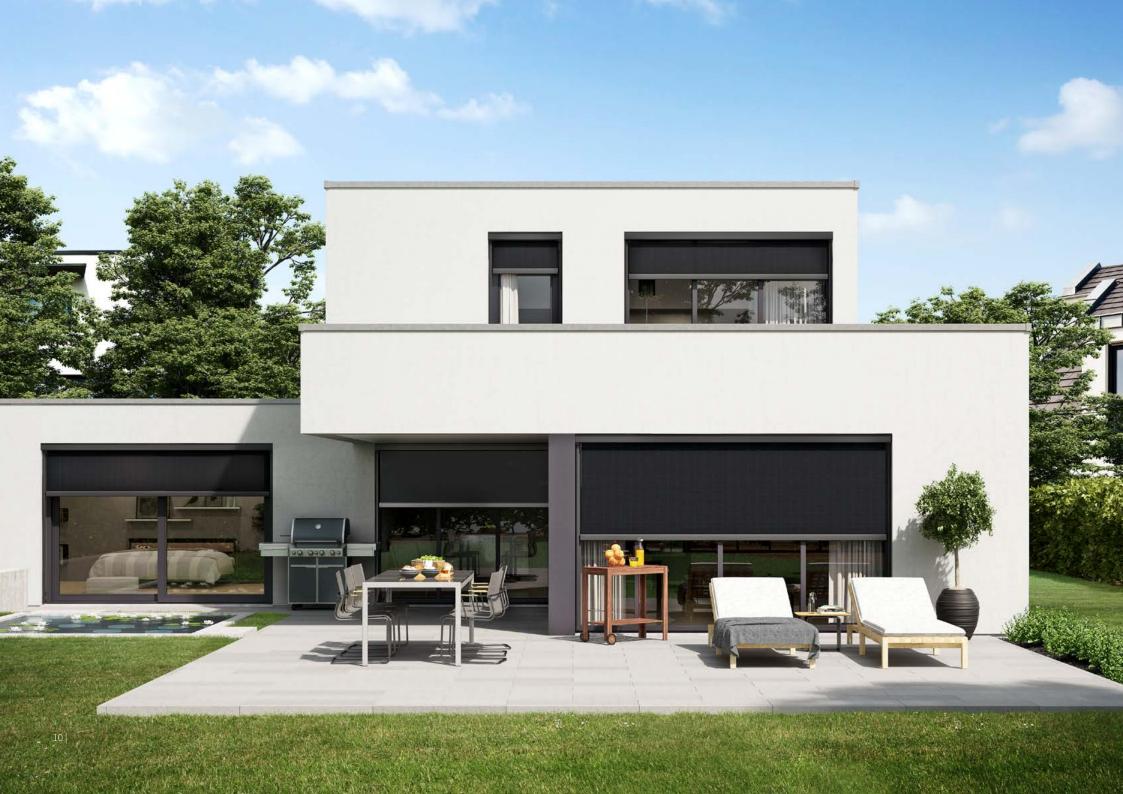

# My house. My style. My markilux.

**As individual as your home** Those who value stylish furnishings, will definitely not enter any compromise in terms of the external view. markilux offers the right solution for any requirement in terms of shape and function. Choose from different awning models and a variety of awning covers in different patterns, colours and functional characteristics just the combination matching your home.

**Drop-arm cassette blinds** Drop-arms with gas pistons tension the cover in an angle of up to 140 degrees to the window. A cassette awning with classic appearance that protects from the sun and still permits a clear view to the outside.

**Marquisolettes** The combination of vertical and drop-arm cassette awning. In the upper part, the solar and visual protection runs vertically, with the lower part the incoming light can be determined in a flexible manner thanks to the drop-arms.

**Triangular shading systems** Clever system for special solutions. Triangular windows or skylights are given made-to-measure solar protection by markilux.

**Vertical cassette awnings** The awning cover is guided in front of the window vertically across the entire height and offers optimal protection from glances and glare. When retracted it is protected in the enclosed awning from wind and weather, and perfectly taut when extended.