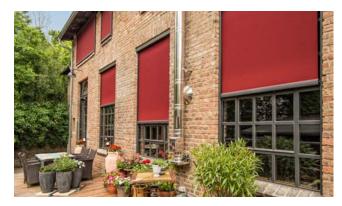

**Triangular shading systems** Clever system for special solutions. Triangular windows or skylights are given made-to-measure solar protection by markilux.

**Vertical cassette awnings** The awning cover is guided in front of the window vertically across the entire height and offers optimal protection from glances and glare. When retracted it is protected in the enclosed awning from wind and weather, and perfectly taut when extended.

# Vertical cassette awnings

**In sun, wind and weather** When the awning is retracted, the cassette completely encompasses the awning cover and thus provides best protection from wind and weather. Vertical cassette awnings are guided in front of the window across the entire height and provide optimal protection from glances and glare.