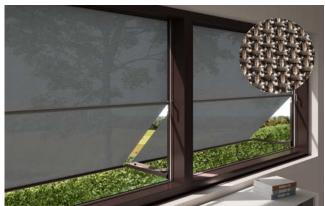

# Enjoy the play of light and shade.

**Textile shading for increased living comfort** markilux design awnings for windows offer a variety of advantages compared to standard shading systems. They offer effective protection against blinding sunrays and prevent your rooms from heating up to protect the climate. markilux design awnings immerse your rooms in softly adjusted daylight without blocking out the sun completely. Transparent awning covers permit a clear view to the outside whilst protecting you from glances from the outside. The operation with the greatest of ease or the possibility of integration in home automation is a given fact at markilux.

**Effective solar protection** markilux window awnings provide optimal UV protection and convert blinding sunrays to soft daylight.

**Optimal protection from glances** Enjoy an unobstructed view to the outside and the privacy of your own four walls.

# Best outlook for your privacy.

**See without being seen** With the textile shading systems from markilux you will always have a clear view and are at the same time protected from unwanted glances from the outside. Furthermore, you determine, depending on the choice of the awning cover, how much light shines into kitchen, living room or bathroom. Choose the window blind that matches you and your home from a wide range of models, cover colours and patterns. That's a nice outlook, don't you think so?