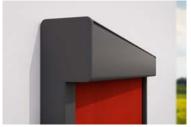

# Vertical cassette awnings

**In sun, wind and weather** When the awning is retracted, the cassette completely encompasses the awning cover and thus provides best protection from wind and weather. Vertical cassette awnings are guided in front of the window across the entire height and provide optimal protection from glances and glare.

## Fixture type

At the wall
The matching frame for your windows.

At a distance
Different brackets and cover caps
can be delivered depending on
the model.

**In a recess**Discreet and almost invisible.