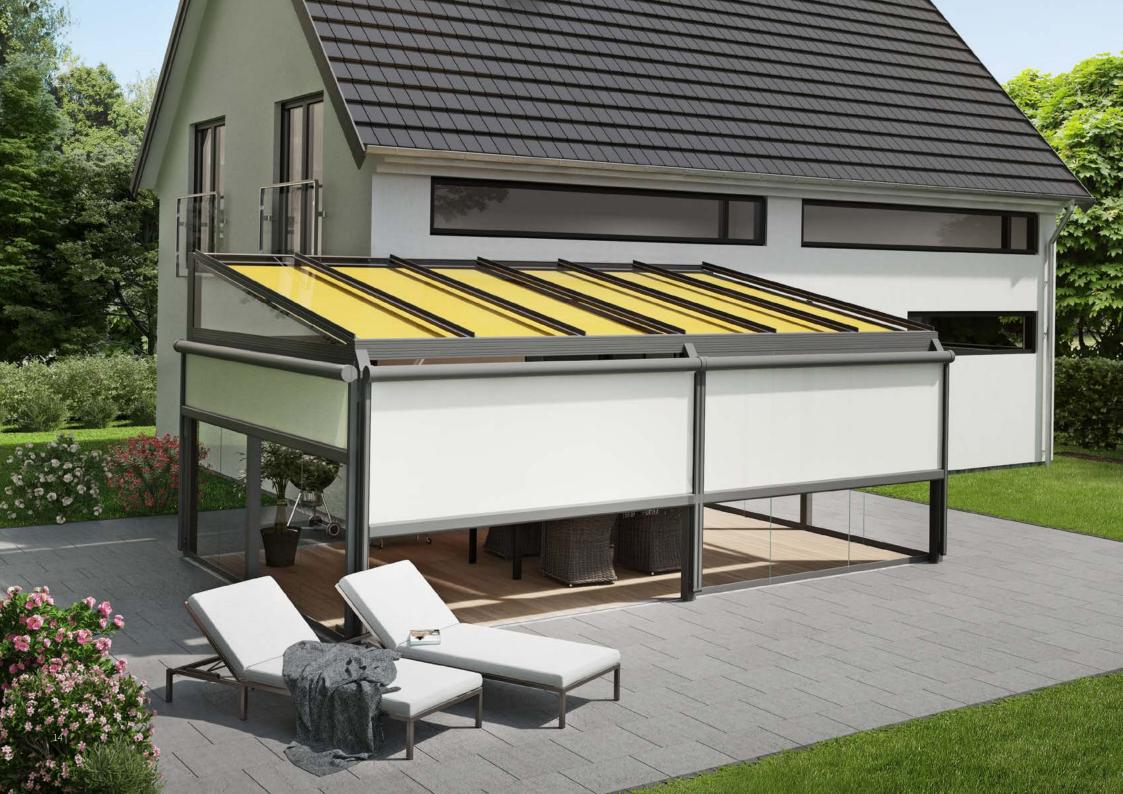

## Cover caps for lateral track brackets

Screw installations disappear. Optionally available.

**markilux panoramic windows** You would like to sit outside below your patio roof protected from wind and weather and still enjoy the clear view to the outside? For markilux 776 / 876 with tracfix we offer you the markilux panoramic window. Max. awning dimensions 600 × 300 cm. Max. height of the panoramic window approx. 135 cm.